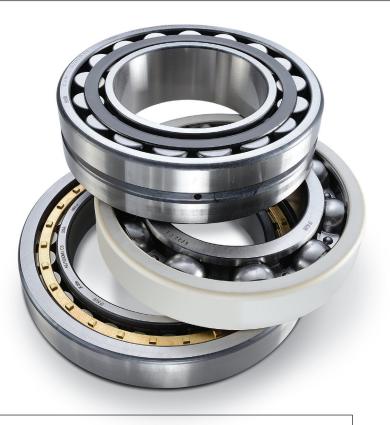

# **Comprehensive Offering**

Kaman carries a wide range of bearings, from general purpose to high-performance products. Our catalog includes a comprehensive assortment of configurations—including ball, linear, cylindrical, spherical and tapered roller, needle, plain and mounted bearings—available in a broad selection of sizes and materials.

## **High-Performance Products**

Premium bearings from Kaman's name-brand suppliers deliver exceptional performance in load, speed, vibration, reliability and product life. We carry an array of high-performance bearings, including high-temperature, washdown-resistant and corrosion-resistant options.